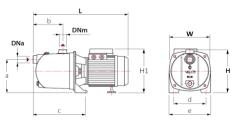

preactance) Sphase: the overload motor protection must be provided by the user (we recommend the use of a control box)

| Ту                | DIMENSIONS in mm      |     |     |     |     |     |     |     |     |     |      |
|-------------------|-----------------------|-----|-----|-----|-----|-----|-----|-----|-----|-----|------|
| 1 PH 230V<br>50Hz | 3 PH 230-400V<br>50Hz | L   | w   | н   | а   | b   | с   | d   | е   | H1  | kg   |
| 152J-SS           | 152JT-SS              | 410 | 197 | 210 | 153 | 128 | 208 | 140 | 175 | 215 | 10,1 |
| 154J-SS           | 154JT-SS              | 410 | 197 | 210 | 153 | 128 | 208 | 140 | 175 | 215 | 11   |
| 154JB-SS          | 154JBT-SS             | 410 | 197 | 210 | 153 | 128 | 208 | 140 | 175 | 215 | 11,5 |

## Not in scale

tds\_VALCO\_BRAND\_JETDOM\_JET\_PUMPS\_STAINLESS\_STEEL

19/11/2020 mod. tds\_0101

Copyright © 1976-2020 by VALCO srl. All rights reserved. Reproduction even partial not permitted. Features subject to change -not contractually valid unless specifically authorized by VALCO and we reserve the right at any time to make changes in design and performance for product improvement. Product photos could vary from the actual products.