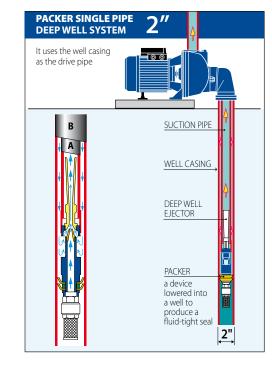

TWIN PIPE
DEEP WELL SYSTEM DRIVE/PRESSURE SUCTION PIPE (larger) **A** PIPE (smaller) B WELL CASING DEEP WELL EJECTOR

<sup>•</sup> Reduction in speed will result in a fall of performance.

<sup>•</sup> DO NOT RUN PUMP DRY!